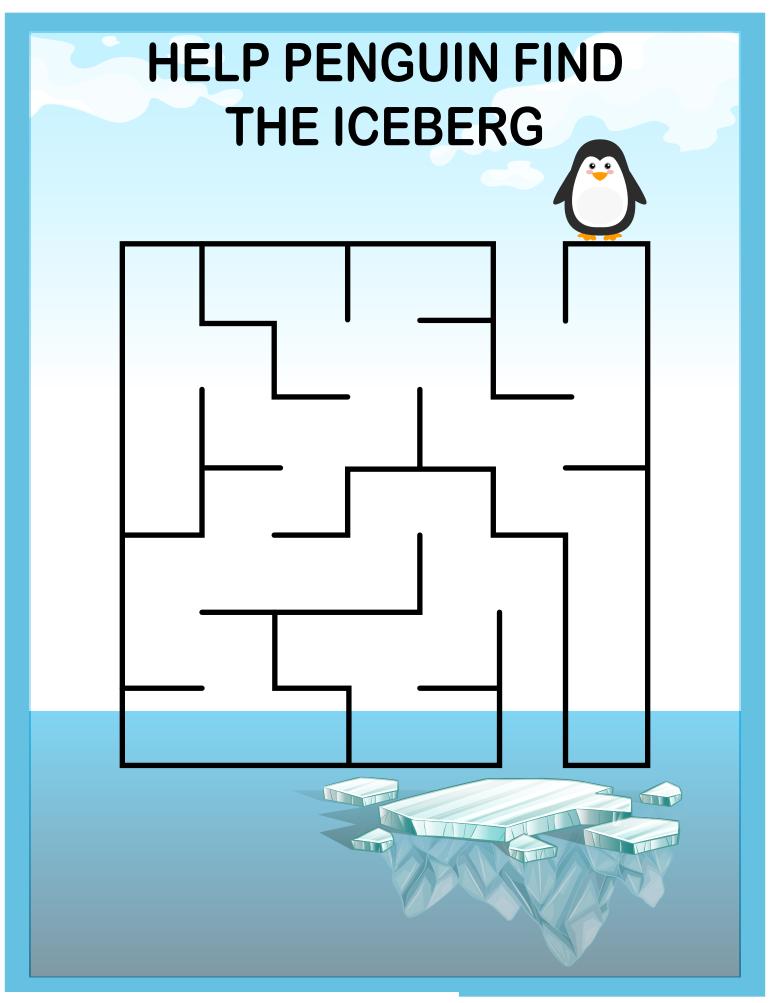

### **Puzzles and Mazes Table Of Contents**

|                                           | aye |
|-------------------------------------------|-----|
| 3 Piece Puzzles (2 pages)                 | 2   |
| 4 Piece Puzzles (2 pages)                 | 4   |
| 4 Piece Round Puzzles (2 pages)           | 6   |
| 5 Piece Puzzles (2 pages)                 | 8   |
| 6 Piece Puzzles (2 pages)                 | 10  |
| 9 Piece Puzzles (3 pages)                 | 12  |
| What Does Not Belong? (5 pages)           | 15  |
| Something in Common (5 pages)             | 20  |
| Things That Belong Together (5 pages)     | 25  |
| Help Abby Find Her Friend                 | 30  |
| Help Bee Find the Flowers                 | 31  |
| Help Rabbit Find the Carrot               | 32  |
| Help Penguin Find the Iceberg             | 33  |
| Help Girl Find Her Doll                   | 34  |
| Help Baby Elephant Find Her Mom           | 35  |
| Help Train Find the Train Station         | 36  |
| Help Unicorn Find the Rainbow             | 37  |
| Help Bird Find Her Nest                   | 38  |
| Help the Astronaut Get Back To the Rocket | 39  |