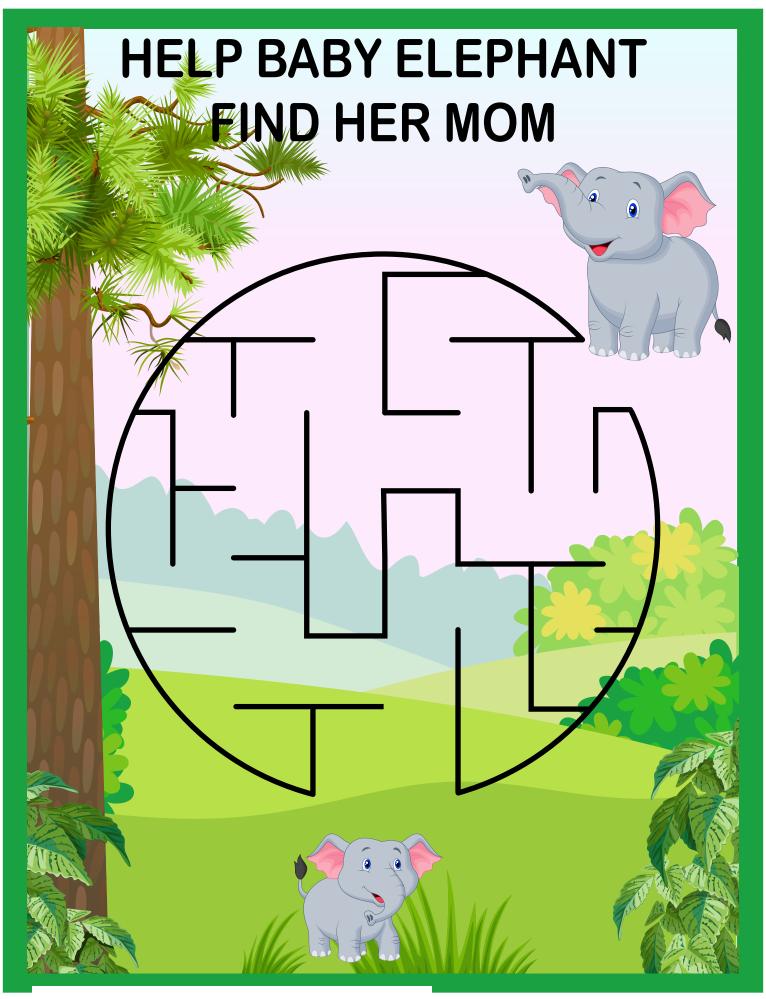

### **Puzzles and Mazes Table Of Contents**

|                                           | aye |
|-------------------------------------------|-----|
| 3 Piece Puzzles (2 pages)                 | 2   |
| 4 Piece Puzzles (2 pages)                 | 4   |
| 4 Piece Round Puzzles (2 pages)           | 6   |
| 5 Piece Puzzles (2 pages)                 | 8   |
| 6 Piece Puzzles (2 pages)                 | 10  |
| 9 Piece Puzzles (3 pages)                 | 12  |
| What Does Not Belong? (5 pages)           | 15  |
| Something in Common (5 pages)             | 20  |
| Things That Belong Together (5 pages)     | 25  |
| Help Abby Find Her Friend                 | 30  |
| Help Bee Find the Flowers                 | 31  |
| Help Rabbit Find the Carrot               | 32  |
| Help Penguin Find the Iceberg             | 33  |
| Help Girl Find Her Doll                   | 34  |
| Help Baby Elephant Find Her Mom           | 35  |
| Help Train Find the Train Station         | 36  |
| Help Unicorn Find the Rainbow             | 37  |
| Help Bird Find Her Nest                   | 38  |
| Help the Astronaut Get Back To the Rocket | 39  |