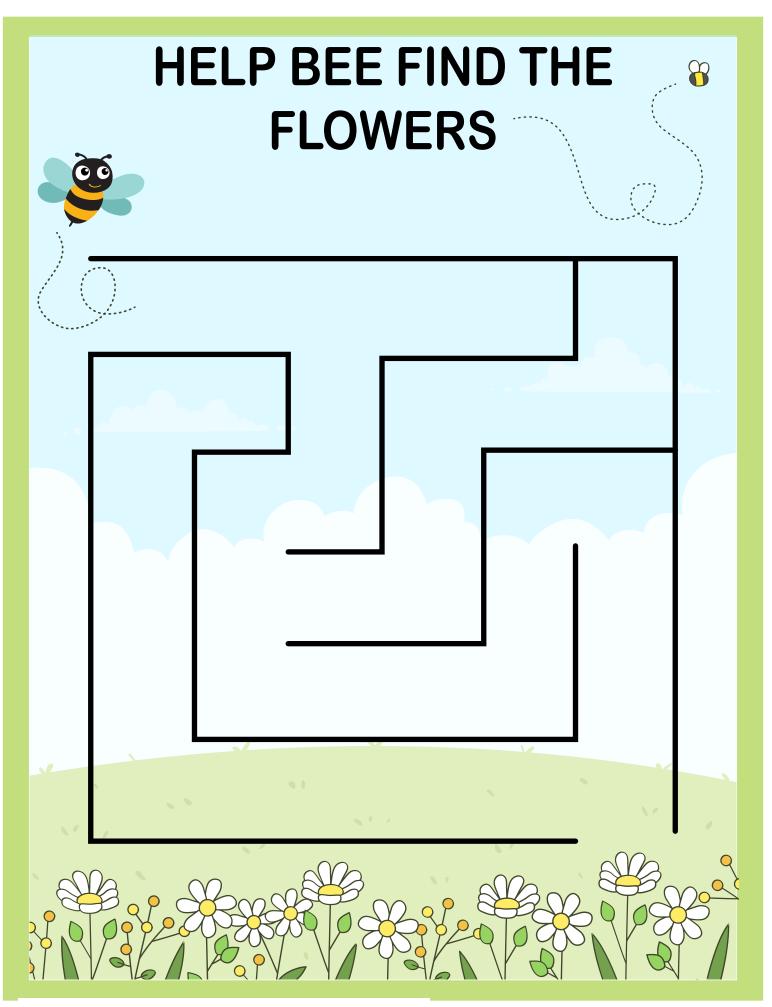

### **Puzzles and Mazes Table Of Contents**

|                                           | aye |
|-------------------------------------------|-----|
| 3 Piece Puzzles (2 pages)                 | 2   |
| 4 Piece Puzzles (2 pages)                 | 4   |
| 4 Piece Round Puzzles (2 pages)           | 6   |
| 5 Piece Puzzles (2 pages)                 | 8   |
| 6 Piece Puzzles (2 pages)                 | 10  |
| 9 Piece Puzzles (3 pages)                 | 12  |
| What Does Not Belong? (5 pages)           | 15  |
| Something in Common (5 pages)             | 20  |
| Things That Belong Together (5 pages)     | 25  |
| Help Abby Find Her Friend                 | 30  |
| Help Bee Find the Flowers                 | 31  |
| Help Rabbit Find the Carrot               | 32  |
| Help Penguin Find the Iceberg             | 33  |
| Help Girl Find Her Doll                   | 34  |
| Help Baby Elephant Find Her Mom           | 35  |
| Help Train Find the Train Station         | 36  |
| Help Unicorn Find the Rainbow             | 37  |
| Help Bird Find Her Nest                   | 38  |
| Help the Astronaut Get Back To the Rocket | 39  |