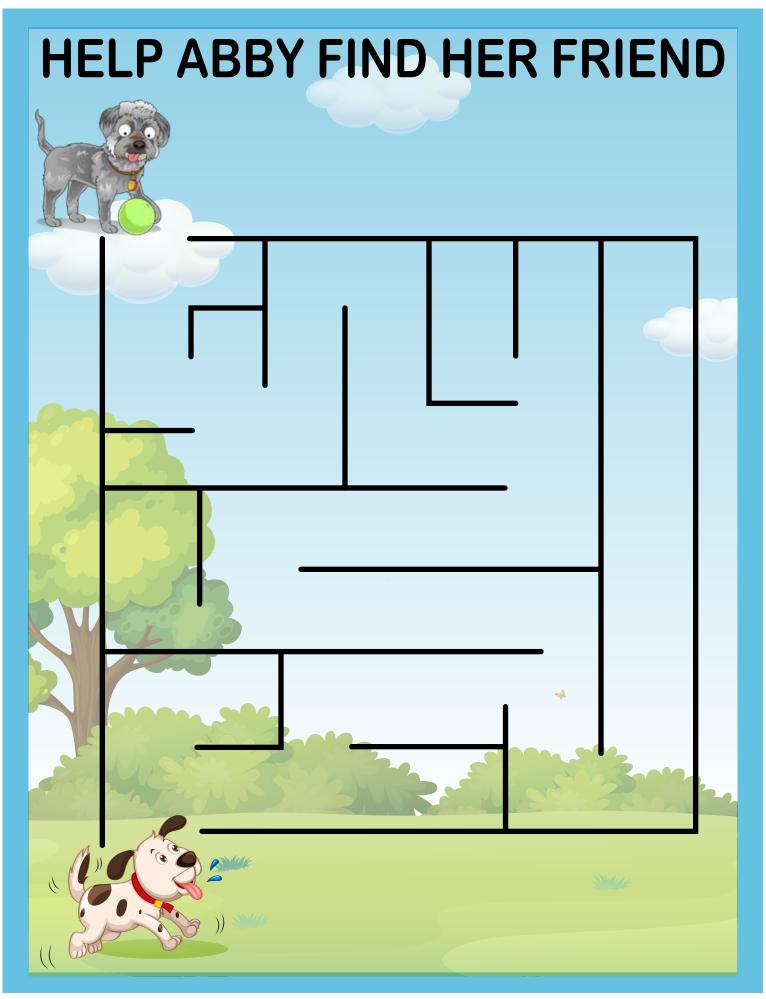

### **Puzzles and Mazes Table Of Contents**

|                                           | aye |
|-------------------------------------------|-----|
| 3 Piece Puzzles (2 pages)                 | 2   |
| 4 Piece Puzzles (2 pages)                 | 4   |
| 4 Piece Round Puzzles (2 pages)           | 6   |
| 5 Piece Puzzles (2 pages)                 | 8   |
| 6 Piece Puzzles (2 pages)                 | 10  |
| 9 Piece Puzzles (3 pages)                 | 12  |
| What Does Not Belong? (5 pages)           | 15  |
| Something in Common (5 pages)             | 20  |
| Things That Belong Together (5 pages)     | 25  |
| Help Abby Find Her Friend                 | 30  |
| Help Bee Find the Flowers                 | 31  |
| Help Rabbit Find the Carrot               | 32  |
| Help Penguin Find the Iceberg             | 33  |
| Help Girl Find Her Doll                   | 34  |
| Help Baby Elephant Find Her Mom           | 35  |
| Help Train Find the Train Station         | 36  |
| Help Unicorn Find the Rainbow             | 37  |
| Help Bird Find Her Nest                   | 38  |
| Help the Astronaut Get Back To the Rocket | 39  |